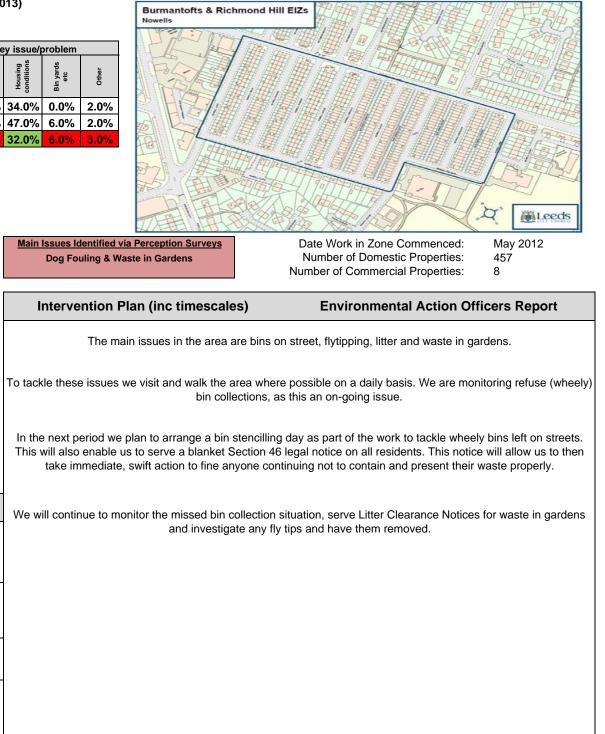

## Nowells EIZ - 2012/13 Report

Environmental Improvement Zone - Area Committee Report (01/05/2012 - 30/04/2013)

|                                                                                                                                                                                                                                                                                  |                                                                                                                                                                                     |                         | •                         |              |                      |                                                  |                         |                    | •          | •             |                |          | ,                                 |                  |             | Nowell     |
|----------------------------------------------------------------------------------------------------------------------------------------------------------------------------------------------------------------------------------------------------------------------------------|-------------------------------------------------------------------------------------------------------------------------------------------------------------------------------------|-------------------------|---------------------------|--------------|----------------------|--------------------------------------------------|-------------------------|--------------------|------------|---------------|----------------|----------|-----------------------------------|------------------|-------------|------------|
|                                                                                                                                                                                                                                                                                  |                                                                                                                                                                                     |                         |                           |              | Res                  | sident                                           | Percep                  | otion T            | racke      | r             |                |          |                                   |                  |             | 114-       |
|                                                                                                                                                                                                                                                                                  |                                                                                                                                                                                     | Marks out of 10         |                           |              |                      | Percentage of residents who thought this was a k |                         |                    |            |               |                |          | ey issue/p                        | oroblem          |             | UT/        |
|                                                                                                                                                                                                                                                                                  |                                                                                                                                                                                     | How clean is<br>street? | How clean is<br>the area? | -CC efforts? | Residents<br>effots? | Wheely bins                                      | Waste in<br>gardens     | Shop bins          | Shop waste | Street litter | Flytipping     | Dog mess | Housing<br>conditions             | Bin yards<br>etc | Other       | F          |
| Initial Zone Setup Score                                                                                                                                                                                                                                                         |                                                                                                                                                                                     | 4.8                     | 3.4                       | 5.3          | 4.0                  |                                                  | 60.0%                   | 3.0%               | 3.0%       | 48.0%         | 34.0%          | 58.0%    | 34.0%                             | 0.0%             | 2.0%        | Che II     |
| 6 Monthly Re-Score                                                                                                                                                                                                                                                               |                                                                                                                                                                                     |                         |                           |              |                      | 74.0%                                            |                         | 6.0%               |            |               |                | 72.0%    |                                   | 6.0%             | 2.0%        | 1000       |
| 12 Monthly Re-Score                                                                                                                                                                                                                                                              |                                                                                                                                                                                     | 5.1                     | 4.2                       |              | 4.7                  |                                                  | 55.0%                   |                    | 3.0%       |               |                |          | 32.0%                             |                  | 3.0%        | A          |
| Enforcement Service                                                                                                                                                                                                                                                              | Cases Identified                                                                                                                                                                    | σ                       |                           | 7            |                      | FPN Value                                        | Ongoing<br>Prosecutions | Streets Service    |            |               | SRs Identified |          |                                   |                  |             | HAN T      |
| Requests                                                                                                                                                                                                                                                                         | Cases                                                                                                                                                                               | Notice                  | Con                       | FPNs         | FPN                  | FPN                                              | Onç<br>Prose            | Requests           |            | SRs lo        |                |          |                                   |                  | DE          |            |
| Dog Fouling & Signage                                                                                                                                                                                                                                                            | 10                                                                                                                                                                                  |                         |                           |              |                      |                                                  |                         | Litter Bin Empty   |            |               |                |          | Main                              | lssues lo        | lentified v | ia Percept |
| Commercial Waste                                                                                                                                                                                                                                                                 | 18                                                                                                                                                                                  | 8                       | 5                         | 2            | 1                    | £300                                             |                         | Litter Bin Request |            |               | 1              |          |                                   | Dog Fo           | uling & W   | aste in Ga |
| Domestic Waste                                                                                                                                                                                                                                                                   | 8                                                                                                                                                                                   | 3                       | 1                         |              |                      |                                                  |                         | Litter Bir         | Repair     |               | 2              |          |                                   |                  |             |            |
| Fly Tipping                                                                                                                                                                                                                                                                      | 7                                                                                                                                                                                   | 1                       | 1                         |              |                      |                                                  |                         | Bulky Re           | equest     |               | 9              |          |                                   |                  |             |            |
| Litter Problems                                                                                                                                                                                                                                                                  | 4                                                                                                                                                                                   |                         |                           |              |                      |                                                  |                         | Dog Fouling        |            |               | 3              |          |                                   | ntorvo           | ntion E     | Plan (ind  |
| Waste in the Garden                                                                                                                                                                                                                                                              | 244                                                                                                                                                                                 | 123                     | 109                       | 7            | 6                    | £600                                             | 5                       | Fly Tip            |            |               | 31             |          |                                   |                  |             | ian (in    |
| Obstruction                                                                                                                                                                                                                                                                      | 1                                                                                                                                                                                   |                         |                           |              |                      |                                                  |                         | Footpath           | sweepir    | ng            | 3              |          |                                   |                  |             |            |
| Overgrown Vegetation                                                                                                                                                                                                                                                             | 12                                                                                                                                                                                  | 1                       | 1                         |              |                      |                                                  |                         | Ginnel             |            |               | 5              |          |                                   |                  | The ma      | ain issues |
| Illegal Advertising                                                                                                                                                                                                                                                              | 1                                                                                                                                                                                   |                         |                           |              |                      |                                                  |                         | Graffiti           |            |               | 2              |          |                                   |                  |             |            |
| Housing Defect                                                                                                                                                                                                                                                                   | 3                                                                                                                                                                                   | 3                       |                           |              |                      |                                                  |                         | Gully              |            |               | 8              |          |                                   |                  |             |            |
| Housing Dirty                                                                                                                                                                                                                                                                    | 2                                                                                                                                                                                   |                         |                           |              |                      |                                                  |                         | Litter Complaint 6 |            |               |                |          | To tackle these issues we visit a |                  |             |            |
| Housing Other                                                                                                                                                                                                                                                                    | 7                                                                                                                                                                                   | 2                       | 1                         |              |                      |                                                  |                         | Dead An            | imal Ren   | noval         |                |          |                                   |                  |             |            |
| Housing Vacant                                                                                                                                                                                                                                                                   | 6                                                                                                                                                                                   | 3                       | 3                         |              |                      |                                                  |                         | Road Sv            | veeping    |               | 5              |          |                                   |                  |             |            |
| Drainage                                                                                                                                                                                                                                                                         | 7                                                                                                                                                                                   | 6                       | 6                         |              |                      |                                                  |                         |                    |            |               |                |          |                                   |                  |             |            |
| Bin Left out on the Street                                                                                                                                                                                                                                                       | 3                                                                                                                                                                                   | 1                       |                           |              |                      |                                                  |                         |                    |            |               |                |          | In the next period we plan to a   |                  |             |            |
| Accumulation of Faeces                                                                                                                                                                                                                                                           | 9                                                                                                                                                                                   | 3                       | 2                         |              |                      |                                                  |                         |                    |            |               |                |          | This will also enable us to serv  |                  |             |            |
| Smoke from Bonfire                                                                                                                                                                                                                                                               | 1                                                                                                                                                                                   |                         |                           |              |                      |                                                  |                         |                    |            |               |                |          | take immediate, swift act         |                  |             |            |
| Totals:                                                                                                                                                                                                                                                                          | 343                                                                                                                                                                                 | 154                     | 129                       | 9            | 7                    | £900                                             | 5                       |                    |            | Total:        | 76             |          |                                   |                  |             |            |
| Legal Action/ Completed Prosecutions<br>Defendant Details: Adrian Brough - 3 Nowell Grove<br>Offence Details: EPA90 - Environmental Protection Act 1990. (WIG)<br>Result Details: Guilty - fine imposed. Fine £100. Surcharge £15. Costs: £478.79<br>Total Fine Imposed: £593.79 |                                                                                                                                                                                     |                         |                           |              |                      |                                                  |                         |                    |            |               |                |          | We will continue to monitor the   |                  |             |            |
| Defer                                                                                                                                                                                                                                                                            | Jort D                                                                                                                                                                              | )ot-!!                  |                           |              |                      |                                                  |                         |                    | Nour       |               |                |          |                                   |                  |             |            |
|                                                                                                                                                                                                                                                                                  |                                                                                                                                                                                     |                         |                           |              |                      | son & T                                          | -                       |                    |            |               |                |          |                                   |                  |             |            |
|                                                                                                                                                                                                                                                                                  | Offence Details: EPA90 - Environmental Protection Act 1990. (WIG)<br>Result Details: Guilty - fine imposed. Fine £200. Surcharge £30. Costs: £517.50<br>Total Fine Imposed: £747.50 |                         |                           |              |                      |                                                  |                         |                    |            |               |                |          |                                   |                  |             |            |
| Defendant Details: Landlord of a property on Nowell Mount<br>Offence Details:PDPA49 - Prevention of Damage by Pests Act 1949(WIG)<br>Court Hearing Scheduled for: 12th June 2013                                                                                                 |                                                                                                                                                                                     |                         |                           |              |                      |                                                  |                         |                    |            |               |                |          |                                   |                  |             |            |
|                                                                                                                                                                                                                                                                                  |                                                                                                                                                                                     |                         |                           |              |                      |                                                  |                         |                    |            |               |                |          |                                   |                  |             |            |
| 0#                                                                                                                                                                                                                                                                               |                                                                                                                                                                                     |                         |                           |              |                      | iony Sm                                          |                         |                    |            |               |                |          |                                   |                  |             |            |
| Offen                                                                                                                                                                                                                                                                            |                                                                                                                                                                                     | tails:                  | EPA                       | 90 - I       |                      | onmenta                                          |                         | Clion AC           | 1990.      | (1016)        |                |          |                                   |                  |             |            |